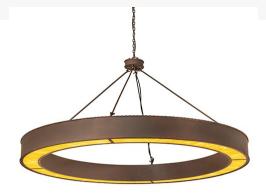

## 60" WIDE LOXLEY ESCABROSO CHANDELIER | 249891

Item Width or Depth:: 72" Width

Item Weight:: 150 lbs.
Base Type:: INTEGRAL

Lamping Lens Color:: Ambra Siena Idalight

Shape:: LED Wattage:: 120 LED

Other Metal Finish:: Rusty Nail

This fixture is made of steel and Idalight. The steel components are finished in Rusty Nail. The lens is Ambra Siena Idalight. The UL rating for this fixture is damp locations.