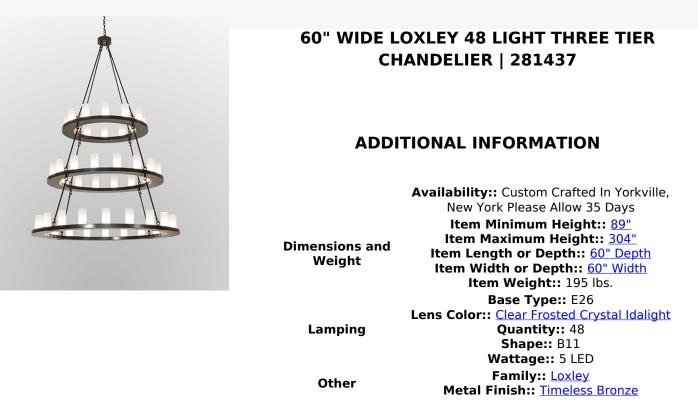

Blending an elegant style with a classic, distinguished look... The Loxley chandelier is custom-crafted with 48 Clear Glass and Crystal Idalight Cylindres. These illuminating elements are perched on three sturdy rings, created from stainless steel for durability in harsh environments and finished in Timeless Bronze. This massive, luxurious custom fixture is ideal for illuminating ballrooms, dining tables, lobbies, entryways, and other residential, hospitality, and commercial spaces. The overall height ranges from 89 to 304 inches, as the chain length can be easily adjusted on location to accommodate your specific lighting application needs. The Loxley 48 Light Three Tier Chandelier is included in our American-made, Americandesigned, handcrafted Transitional Lighting Collection. This fixture is manufactured in Yorkville, New York, and is UL and cUL listed for use in dry, damp, and wet locations.