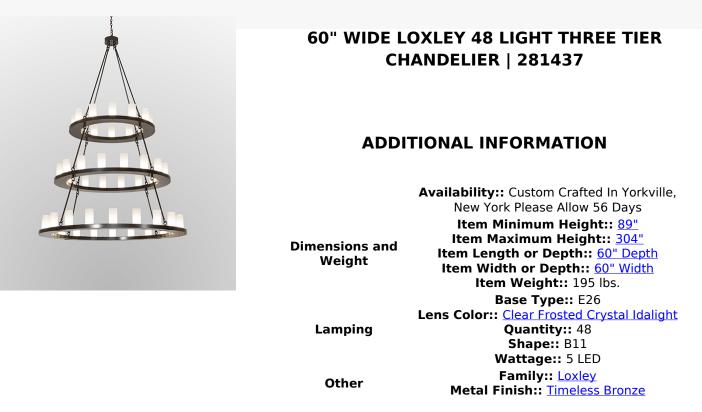

Blending an elegant style with a classic, distinguished look... The Loxley chandelier is custom-crafted with 48 Clear Glass and Crystal Idalight Cylindres. These illuminating elements are perched on three sturdy rings, created from stainless steel for durability in harsh environments and finished in Timeless Bronze. This massive, luxurious custom fixture is ideal for illuminating ballrooms, dining tables, lobbies, entryways, and other residential, hospitality, and commercial spaces. The overall height ranges from 89 to 304 inches, as the chain length can be easily adjusted on location to accommodate your specific lighting application needs. The Loxley 48 Light Three Tier Chandelier is included in our American-made, Americandesigned, handcrafted Transitional Lighting Collection. This fixture is manufactured in Yorkville, New York, and is UL and cUL listed for use in dry, damp, and wet locations.