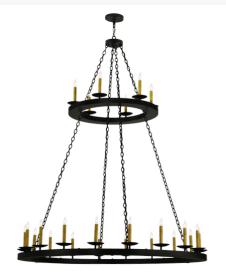

## 60" WIDE LOXLEY 24 LT TWO TIER CHANDELIER | 133121

Item Weight:: 94 lbs.
Base Type:: E12

Quantity:: 24 Shape:: BA9 Wattage:: 60 Family:: Loxley

**Metal Finish::** <u>Timeless Bronze</u>

Dimensions and Weight

Lamping

Other

Replicating an old world chandelier of yore, Loxley was custom crafted with 24 faux candlelights on two decorative rings suspended by chains and a hub hand finished in Timeless Bronze. Ideal for illuminating dining areas, conference tables, lobbies and other residential and commercial spaces. Handcrafted by artisans in the USA, in our manufacturing facility in Yorkville, NY. Custom colors, styles and sizes available. Energy efficient lamping options.