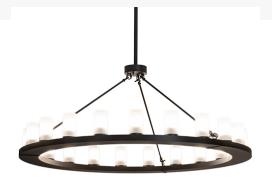

## **60" WIDE LOXLEY 21 LIGHT CHANDELIER | 269409**

Blending an elegant style with a classic, distinguished look... The massive Loxley chandelier is custom-crafted with 21 Clear Frosted Glass Cylindre elements and complemented with a Solar Black finish. This luxurious chandelier is ideal for illuminating ballrooms, dining tables, lobbies, entryways, and other residential, hospitality, and commercial spaces throughout the US, including Arlington, Virginia, Omaha, Nebraska, and Sacramento, California. The Loxley Chandelier is featured in our American-made, American-designed, handcrafted Transitional Lighting Collection. This fixture is manufactured in Yorkville, New York. UL & cUL listed for dry and damp locations.