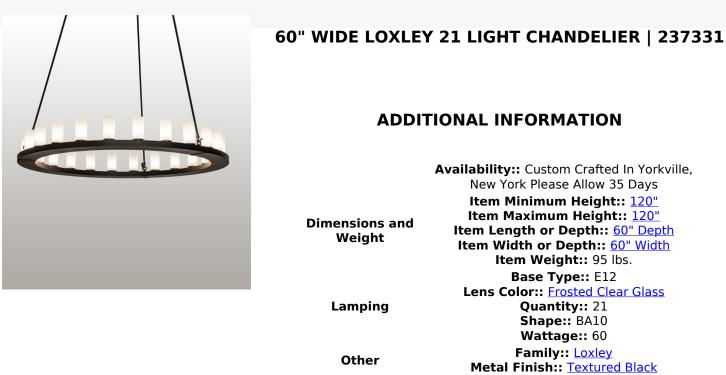

Blending an elegant style with a classic, distinguished look... This massive Loxley chandelier is custom-crafted with 21 Frosted Clear Glass Cylindres. These illuminating elements are perched on a sturdy ring, which is enhanced with a Textured Black finish. The luxurious, custom-crafted fixture is ideal for illuminating ballrooms, dining areas, lobbies, entryways, and other residential, hospitality, and commercial spaces. The Loxley 21 Light Chandelier is included in our American-made, American-designed, handcrafted Loxley Lighting Collection. This fixture is manufactured in Yorkville, New York, and is UL and cUL listed for use in dry and damp locations. The Loxley Collection features various chandeliers, pendants, and wall sconces designed with sturdy rings accented with faux candlelights or cylindrical elements. Any of these fixtures make great statement pieces for large spaces and can be customized with your choice of size, finish, and lamping.