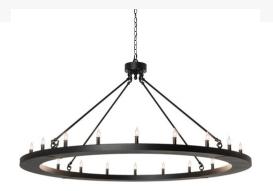

## 60" WIDE LOXLEY 20 LIGHT CHANDELIER | 242178

Item Weight:: 70 lbs.

Lamping

Base Type:: E12
Quantity:: 20
Shape:: BA9
Wattage:: 9 LED

Other Metal Finish:: <u>Textured Black</u>

Blending an elegant style with a classic distinguished look. Loxley is custom crafted to accept 20 customer supplied LED Lamps on an oblong frame which is featured in a Textured Black finish. The fixture is ideal for illuminating dining tables, conference tables, kitchen islands and counters. The overall height ranges from 35 to 82 inches as the chain length can be easily adjusted in the field to accommodate your specific lighting needs. The Loxley Chandelier is featured in our American made, American designed, handcrafted Contemporary Rustic Lighting Collection. Manufactured in Yorkville, New York. UL and cUL listed for dry and damp locations.