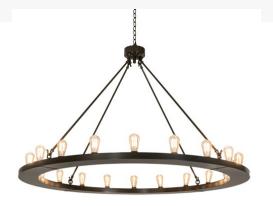

## 60" WIDE LOXLEY 20 LIGHT CHANDELIER | 241212

## ADDITIONAL INFORMATION

**Availability::** Custom Crafted In Yorkville, New York Please Allow 35 Days

Item Minimum Height:: 45"
Item Maximum Height:: 104"
Item Length or Depth:: 60" Depth
Item Width or Depth:: 60" Width

Item Weight:: 68 lbs.

Base Type:: E26
Quantity:: 20
Shape:: ST19
Wattage:: 40

Wattage:: 40 Family:: Loxley

Other Metal Finish:: Timeless Bronze

This striking Loxley Chandelier is topped with 20 customer-supplied Edison style Lamps. This classic styled chandelier is enhanced with a Timeless Bronze finish. The massive fixture is ideal for illuminating lobbies, entryways and other spaces in residential, hospitality, retail and commercial settings. The overall height ranges from 45 to 69 inches as the chain length can be easily adjusted in the field. Handcrafted by highly skilled artisans in our 180,000 square manufacturing facility in Yorkville, New York. Diffuser colors, metal finishes and fixture sizes can be customized. UL and cUL listed for dry and damp locations.