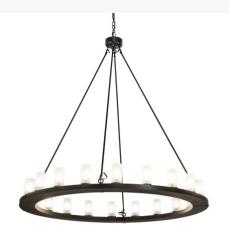

## 60" WIDE LOXLEY 20 LIGHT CHANDELIER | 230977

Item Weight:: 88 lbs.
Base Type:: E12

Lens Color:: Clear Frosted Glass

Quantity:: 20 Shape:: BA9 Wattage:: 60 Family:: Loxley

Metal Finish:: Blackwash

Dimensions and Weight

Lamping

Other

Add a modern look to an old world chandelier of yore. Loxley is custom crafted with 20 Clear Frosted Glass Cylindres on a decorative ring hand finished in a Blackwash hue. Ideal for illuminating dining areas, conference tables, lobbies and other residential, hospitality and commercial spaces. The overall height ranges from 66 to 245 inches as the chain length can be easily adjusted in the field to accommodate your specific lighting application needs. Handmade in our 180,000 square foot manufacturing facility in Yorkville, New York. Diffuser colors, metal finishes and chandelier sizes can be customized to your specifications. UL and cUL listed for dry and damp locations.