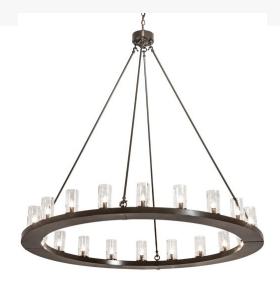

## 60" WIDE LOXLEY 20 LIGHT CHANDELIER | 212201

Item Weight:: 83 lbs.
Base Type:: E12

Lens Color:: Clear Glass

Lamping Quantity:: 20

Shape:: BA9 Wattage:: 60 Family:: Loxley

Other Metal Finish:: Timeless Bronze

Blending an elegant style with a classic distinguished look, Loxley is custom crafted with 20 Clear Glass Cylindres. The grandiose chandelier is featured in a Timeless Bronze finish. Ideal for illuminating dining areas, conference tables, lobbies and other residential, hospitality and commercial spaces. The overall height ranges from 65 to 137 inches as the chain length can be easily adjusted in the field to accommodate your specific lighting needs. Handcrafted by highly skilled artisans in our 180,000 square foot manufacturing facility in Yorkville, New York. Diffuser colors, metal finishes and fixture sizes can be customized to your needs. UL and cUL listed for dry and damp locations.