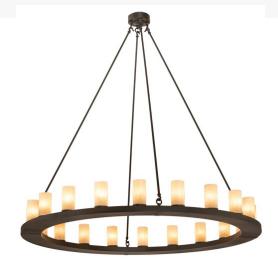

## **60" WIDE LOXLEY 20 LIGHT CHANDELIER | 211438**

Item Weight:: 66 lbs.

Base Type:: E12

Lens Color:: Sahara Taupe Idalight Lamping

Quantity:: 20 Shape:: B10 Wattage:: 60

Family:: Loxley

**Other** Metal Finish:: Oil Rubbed Bronze

Blending an elegant style with a classic distinguished look. The grandiose Loxley chandelier is custom crafted with 20 Sahara Taupe Idalight Cylindres. The fixture is featured in an Oil Rubbed Bronze finish. Ideal for illuminating dining areas, conference tables, lobbies and other residential, hospitality and commercial spaces. Handcrafted by highly skilled artisans in our 180,000 square foot manufacturing facility in Yorkville, New York. Diffuser colors, metal finishes and fixture sizes can be customized to your needs. UL and cUL listed for dry and damp locations.