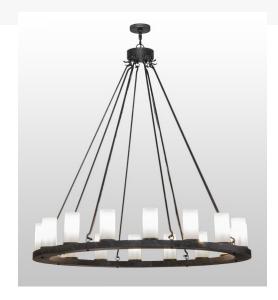

## 60" WIDE LOXLEY 16 LIGHT CHANDELIER | 147302

Item Weight:: 90 lbs.
Base Type:: E12

Lens Color:: Frosted Clear Glass
Lamping Quantity:: 16

Quantity:: 16 Shape:: B10 Wattage:: 60 Family:: Deina Metal Finish:: Smoke

**Dimensions and** 

Weight

Other

Create a warming, welcoming effect with this distinctive fixture for an entryway, grand dining room or lobby. This exquisite chandelier features the charm of 16 Frosted Glass Cylindres paired with the strength of a solid steel ring shaped frame featured in a Smoke finish. Custom crafted by artisans at our manufacturing facility in the USA, this fixture is available in custom colors, styles and sizes, as well as dimmable, energy efficient lamping. UL and cUL listed for dry and damp locations.