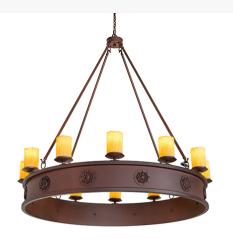

## **60" WIDE LORENZO 12 LIGHT CHANDELIER |** 280088

Quantity:: 12 Lamping Shape:: B10 Wattage:: 25

Family:: Lorenzo

**Other** Metal Finish:: Wrought Iron On Rust

Lorenzo combines a rich charm and artistic look in this elegant lighting design. Floral medallions accentuate this stunning ceiling fixture, which is adorned with 12 exquisite Ivory faux candlelights perched on bobeches. The fixture is enhanced with sturdy hardware in a Wrought Iron on Rust finish. Ideal for entryways, dining areas, lobbies, and other rooms in various residential and commercial settings. The overall height ranges from 64 to 114 inches, as chain length can be easily adjusted in the field to accommodate your specific lighting application needs. The Lorenzo 12 Light Chandelier is included in our American-made, American-designed, handmade Gothic Lighting Collection and is manufactured in Yorkville, New York. UL and cUL listed for dry and damp locations.