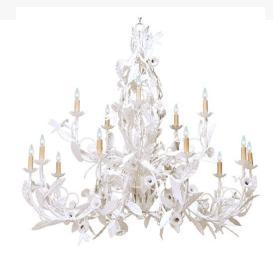

## 60" WIDE LE PRINTEMPS 15 LIGHT CHANDELIER | 120409

Item Weight:: 186 lbs.
Base Type:: E12
Quantity:: 15

Shape:: B10 Wattage:: 40

Other Family:: <u>Le Printemps</u>
Metal Finish:: <u>Tuscan Ivory</u>

The natural beauty and vibrant pulse of earthly gardens awaken with elaborate accents depicting stunning floral leaves and branches born in the woodlands. Like the soul of the forest, Le Printemps is an undeniable source of beauty and light. Multiple plant-like adorned arms embrace 15 complementary faux candlelights that sprout shimmering rays of illumination while graceful songbirds and dragonflies soar among the flowers. The frame, accents, and hardware are featured in a Tuscan Ivory hand-applied premium finish with a protective clear coat. Handcrafted by expert artisans in our 180,000 square manufacturing facility at the foothills of the beautiful Adirondack Mountains, this chandelier is available in custom sizes, styles, and finishes.