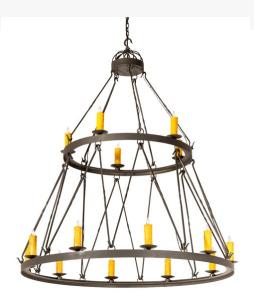

## 60" WIDE LAKESHORE 15 LIGHT TWO TIER CHANDELIER | 204942

Item Weight:: 102 lbs.
Base Type:: E12

Quantity:: 15 Shape:: CA10 Wattage:: 60

Family:: <u>Lakeshore</u>
Metal Finish:: <u>Wrought Iron</u>

Dimensions and Weight

Lamping

Other

Blending an elegant style with a rich luxurious look, the Lakeshore features two Wrought Iron finished steel rings that provide timeless beauty and overall illumination. A total of 15 Amber faux candle lights are mounted on two tiers of this elaborate structure, each perched on a bobeche. The overall height ranges from 77 to 148 inches as the chain length can be easily adjusted in the field to accommodate your specific lighting application needs. Custom crafted by highly skilled artisans in our 180,000 square foot manufacturing facility in Yorkville, New York. Custom sizes and finishes available. UL and cUL listed for dry and damp locations.