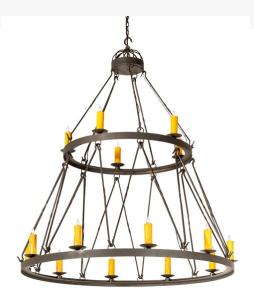

Item Weight:: 102 lbs.

Base Type:: E12
Quantity:: 15
Shape:: CA10
Wattage:: 60

Family:: <u>Lakeshore</u> Metal Finish:: <u>Wrought Iron</u>

Dimensions and Weight

Lamping

Other

Blending an elegant style with a rich luxurious look, the Lakeshore features two Wrought Iron finished steel rings that provide timeless beauty and overall illumination. A total of 15 Amber faux candle lights are mounted on two tiers of this elaborate structure, each perched on a bobeche. The overall height ranges from 77 to 148 inches as the chain length can be easily adjusted in the field to accommodate your specific lighting application needs. Custom crafted by highly skilled artisans in our 180,000 square foot manufacturing facility in Yorkville, New York. Custom sizes and finishes available. UL and cUL listed for dry and damp locations.