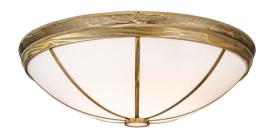

## 60" WIDE KAHE FLUSHMOUNT | 191819

Item Length or Square:: 60" Length

Item Width or Depth:: 60" Width

Item Weight:: 124 lbs.
Base Type:: E26

Lens Color:: Statuario Idalight
Lamping Quantity:: 12

Quantity:: 12 Shape:: A19 Wattage:: 60 Family:: Kahe

Other Metal Finish:: Brass Powder Coat

The material is Steel and Acrylic. The finish is Brass. The acrylic is Statuario Idalight.