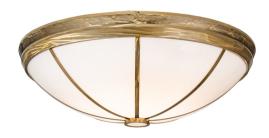

## 60" WIDE KAHE FLUSHMOUNT | 191819

Item Weight:: 124 lbs.
Base Type:: E26

Lens Color:: Statuario Idalight
Lamping Quantity:: 12

Quantity:: 12 Shape:: A19 Wattage:: 60 Family:: Kahe

Other Metal Finish:: Brass Powder Coat

The material is Steel and Acrylic. The finish is Brass. The acrylic is Statuario Idalight.