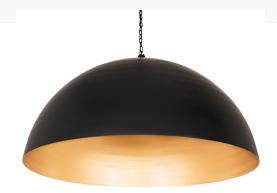

## **60" WIDE GRAVITY PENDANT | 268122**

A dramatically styled pendant. Gravity features a dome-shaped shade that is hand-finished in Matte Black and strikingly set on the outer surface, amazingly contrasting against an internal Gold Metallic finish. The richly appointed interior results in a warm, burnished glow. The overall height ranges from 39 to 114 inches as the chain can be adjusted in the field. The Gravity Pendant is featured in our American-made, American-designed, handcrafted Industrial Lighting Collection and manufactured in Yorkville, New York. UL and cUL listed for dry and damp locations.