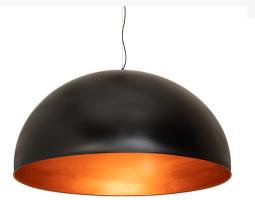

## 60" WIDE GRAVITY PENDANT | 256512

A dramatically styled pendant, Gravity features a dome-shaped shade that is hand finished in Flat Black and strikingly set on the outer surface, amazingly contrasting against an internal Copper metallic finish. The richly appointed interior results in a warm, burnished glow. Overall height ranges from 39 to 108 inches as the cord can be adjusted in the field. The Gravity Pendant is featured in our American-made, American-designed, handcrafted Industrial Lighting Collection. Manufactured in