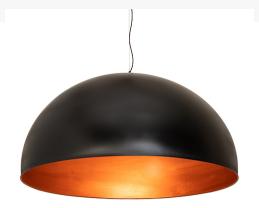

Item Width or Depth:: 60" Width

Item Weight:: 40 lbs.

Base Type:: E26
Quantity:: 1
Shape:: A19
Wattage:: 50

Family:: Gravity

Other Metal Finish:: Flat Black And Copper

A dramatically styled pendant, Gravity features a dome-shaped shade that is hand finished in Flat Black and strikingly set on the outer surface, amazingly contrasting against an internal Copper metallic finish. The richly appointed interior results in a warm, burnished glow. Overall height ranges from 39 to 108 inches as the cord can be adjusted in the field. The Gravity Pendant is featured in our American-made, American-designed, handcrafted Industrial Lighting Collection. Manufactured in Yorkville, New York. UL and cUL listed for dry and damp locations.