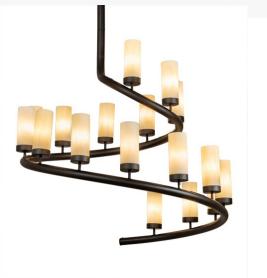

|                     | 60" WIDE FRENC           | CH HORN 17 LIGHT CHANDELIER  <br>214988                                                                                                                                                                         |
|---------------------|--------------------------|-----------------------------------------------------------------------------------------------------------------------------------------------------------------------------------------------------------------|
| ADDITIONAL INFORMAT |                          | TIONAL INFORMATION                                                                                                                                                                                              |
| )                   | Dimensions and<br>Weight | Availability:: Custom Crafted In Yorkville,<br>New York Please Allow 35 Days<br>Item Minimum Height:: 113"<br>Item Maximum Height:: 113"<br>Item Length or Depth:: 60" Depth<br>Item Width or Depth:: 60" Width |
|                     | Lamping                  | Item Weight:: 82 lbs.<br>Base Type:: E12<br>Lens Color:: <u>Creme Carrare Idalight</u><br>Quantity:: 17<br>Shape:: B10<br>Wattage:: 40                                                                          |

Family:: French Horn

Metal Finish:: Oil Rubbed Bronze

Other

The material is Steel and Idalight. The finish is Oil Rubbed Bronze. The diffuser is Creme Carrare Idalight.