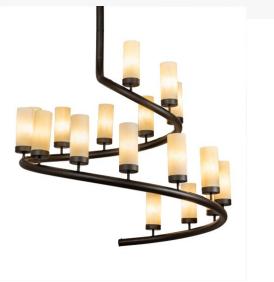

| 60" WIDE FRENC           | H HORN 17 LIGHT CHANDELIER  <br>214988                                                                                                                                                      |
|--------------------------|---------------------------------------------------------------------------------------------------------------------------------------------------------------------------------------------|
| ADDITIONAL INFORMATION   |                                                                                                                                                                                             |
|                          | Availability:: Custom Crafted In Yorkville,<br>New York Please Allow 56 Days                                                                                                                |
| Dimensions and<br>Weight | Item Minimum Height:: <u>113"</u><br>Item Maximum Height:: <u>113"</u><br>Item Length or Depth:: <u>60" Depth</u><br>Item Width or Depth:: <u>60" Width</u><br>Item Weight:: <u>82</u> lbs. |

Lamping

Other

Metal Finish:: Oil Rubbed Bronze

Base Type:: E12 Lens Color:: Creme Carrare Idalight

Quantity:: 17 Shape:: B10 Wattage:: 40 Family:: French Horn

The material is Steel and Idalight. The finish is Oil Rubbed Bronze. The diffuser is Creme Carrare Idalight.