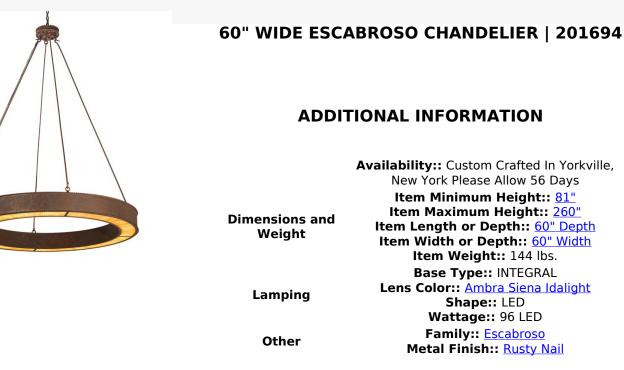

Blending an elegant style with a classic distinguished look, Escabroso is custom crafted with an Ambra Siena Idalight diffuser. The grandiose chandelier is featured in a Rusty Nail finish. Integral LEDs deliver energy efficiency and long life illumination. Ideal for lighting applications in dining areas, conference tables, lobbies and other residential, hospitality and commercial spaces. Overall height ranges from 81 to 260 inches as the chain length can be easily adjusted in the field to accommodate your specific lighting needs. Handcrafted in our 180,000 square foot manufacturing facility in Yorkville, New York. Diffuser colors, metal finishes and fixture sizes can be customized to your needs. UL and cUL listed for dry and damp locations.