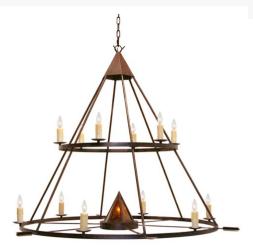

13 lvory faux candlelights line up around the perimeter of two rings of this chandelier, surrounding an Amber Mica arrow shaped diffuser in the center of the lower ring as the overall frame mimics the same arrowhead, tee pee-like motif. The bobeches which embrace the faux candlelights are hand finished in Rusty Nail hue to match the frame and hardware. Handmade at the foothills of the Adirondack Mountains in Upstate NY, this chandelier is available in custom sizes, designs and colors. Dimmable energy efficient lamping such as LED are offered. The 5-foot wide chandelier is UL and cUL listed for dry and damp locations.