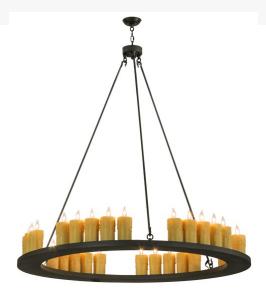

## 60" WIDE DEINA 30 LT CHANDELIER | 77808

Item Weight:: 100 lbs.

Base Type:: E12 Quantity:: 30 Shape:: B10 Wattage:: 60

Family:: Deina Metal Finish:: Wrought Iron

**Dimensions and** Weight

Lamping

Other

As if it was forged of iron during the Middle Ages and hung from the ceiling of a mighty stone castle, the Loxley chandelier features a ring suspended by rods and tipped with 30 Ivory faux candlelight columns. This rustic fixture is featured in a Wrought Iron finish. Handcrafted by highly skilled artisans in our 180,000 manufacturing facility in Yorkville, New York. This fixture is available in custom sizes, styles, and colors. Dimmable energy efficient lamping option options such as LED are available. UL and cUL listed for damp and dry locations.