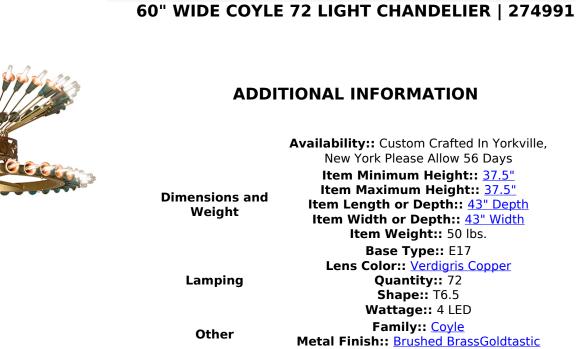

A magnificent masterpiece of Brass, Copper, and energy-efficient LEDs that speaks to drama, excitement, and celebration of beautiful lighting and design. Select this innovative lighting design, which features organically bent Brass Tubing finished in Brushed Brass. Beautiful Verdigris Copper finished socket cups, designed as Trumpet Lily flowers, are paired with 72 customer-supplied lamps. This massive two-tiered chandelier is separated with a Copper band featuring a saltire cross design. The fixture is ideal for illuminating entryways, lobbies, and ballrooms in hotels and other commercial lighting installations. The canopy and decorative banding accents are crafted of Copper. See the two complementary lighting fixtures: the 42" Wide Coyle 36 Light Semi-Flushmount, model 274854, and the 60" Wide Coyle 108 Light Chandelier, model 274097. The Coyle Chandelier is featured in our American-made, American-designed Coyle Chandelier Collection, which is manufactured in Yorkville, New York. UL and cUL listed for dry and damp locations.