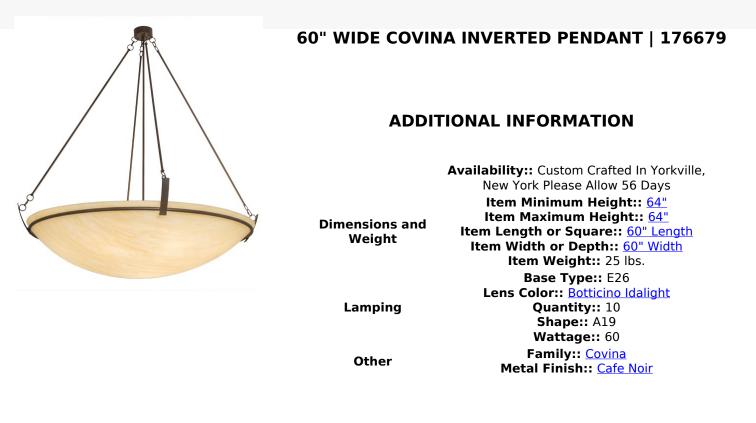

Revealing an elegant transitional element for sophisticated interior decor, Covina features Botticino Idalight with a stunning marble look. The diffuser is embraced with a frame, decorative accents and hardware in a handsome Cafe Noir finish. The fixture creates bright, soothing illumination for any interior, from a conference room to a hotel lobby to a residential dining room. Custom crafted by highly skilled artisans in our 180,000 square foot manufacturing facility in Yorkville, New York. Custom colors, styles and sizes are available, as well as dimmable energy efficient lamping options such as LED. UL and cUL listed for damp and dry locations.