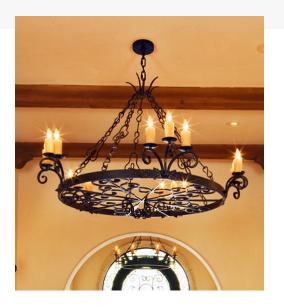

## 60" WIDE CLARINDA 12 LIGHT CHANDELIER | 200732 ADDITIONAL INFORMATION

Dimensions and Weight

Lamping

Other

Availability:: Custom Crafted In Yorkville, New York Please Allow 56 Days Item Minimum Height:: 48" Item Maximum Height:: 48" Item Length or Depth:: 60" Depth Item Width or Depth:: 60" Width Item Weight:: lbs. Base Type:: E12 Quantity:: 15 Shape:: BA9 Wattage:: 40 Family:: Clarinda

Metal Finish:: Copper Rust

Infuse elegance and glamour into your interiors with the luxurious charm of this Clarinda chandelier. Hand forged scrolled arms with bobeches are the foundation for 15 Ivory faux candlelights. The sturdy ring, hardware and decorative accents are featured in a Copper Rust finish. This fixture is perfect to enhance a variety of architectural styles for today's fine interiors. Handcrafted in our 180,000 square foot manufacturing facility in Yorkville, New York. Custom finishes and sizes available. UL and cUL listed for damp and dry locations.