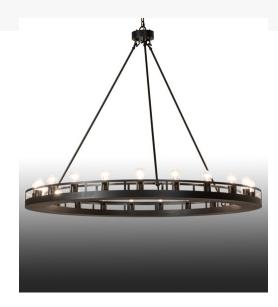

## 60" WIDE BARBURY 20 LIGHT CHANDELIER | 251053

**Item Weight::** 95 lbs. **Base Type::** E26

Lamping Quantity:: 21
Shape:: ST58
Wattage:: 40

Other Family:: Barbury
Metal Finish:: Textured Black

Blending an old-world style with a rustic look. This Barbury chandelier is a custom crafted decorative ring that is hand finished in Textured Black. This Ring is ideal for illuminating dining areas, conference tables, lobbies and other residential and commercial spaces. The overall height ranges from 52 to 123 inches as the chain length can be easily adjusted in the field to accommodate your specific lighting application needs. Custom crafted by highly skilled artisans in our 180,000 square foot manufacturing facility in Yorkville, New York. Diffuser styles, metal finishes and pendant sizes can be customized. UL and cUL listed for dry and damp locations.