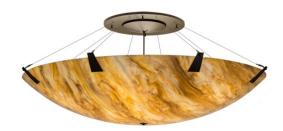

## **60" WIDE ARANETA SEMI-FLUSHMOUNT | 247538**

## **ADDITIONAL INFORMATION**

**Availability::** Custom Crafted In Yorkville, New York Please Allow 56 Days

Dimensions and Weight Item Width or Depth:: 61" Width

Item Weight:: 43.5 lbs.
Base Type:: E26

Lens Color:: Travertine Idalight

Lamping Quantity:: 12
Shape:: A19
Wattage:: 60

Other Family:: Araneta
Metal Finish:: Timeless Bronze

A dramatic centerpiece that will highlight any room, Araneta reveals stunning Travertine Idalight in a dome profile which is enhanced with decorative accents and hardware featured in an Oil Rubbed Bronze finish. Handcrafted in the USA, this fixture is offered in custom colors, sizes and patterns, and with dimmable LED and standard lamping options. UL and cUL listed for damp and dry locations.