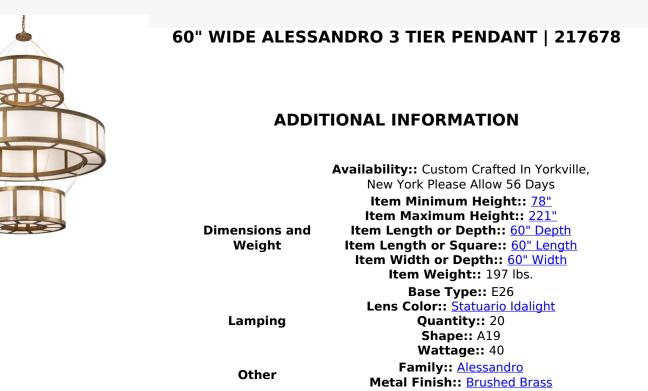

Creating a dramatic architectural lighting display. Three Statuario Idalight curvaceous diffusers appear to be floating in air for all to see. Clean sophistication astounds with round surfaces and straight lines to enhance any space. The stunning three-tier pendant features a Brushed Brass finish. The overall height of this pendant ranges from 78 to 221 inches as the chain length can be easily adjusted in the field to accommodate your specific lighting application needs. Lens colors, metal finishes and sizes can be customized to meet your needs. Handcrafted by highly skilled artisans in our 180,000 square foot manufacturing facility in Yorkville, New York. UL and cUL listed for damp and dry locations.