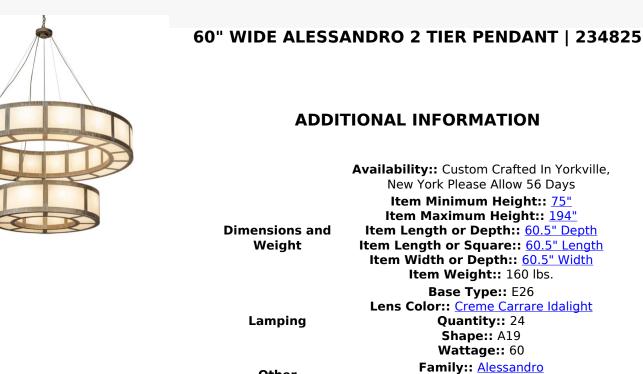

Metal Finish:: Antique Silver

Creating a dramatic architectural lighting display. Two Creme Carrare Idalight curvaceous diffusers appear to be floating in air for all to see. Clean sophistication astounds with round surfaces and straight lines to enhance any space. The stunning 2tier pendant is enhanced with an Antique Silver finish. The overall height ranges from 75 to 194 inches as the cable length can be adjusted in the factory to accommodate your specific lighting application needs. Shade colors, metal finishes and sizes can be customized to meet your needs. Made to Order in our 180,000 square foot US manufacturing facility in Yorkville, New York. UL and cUL listed for damp and dry locations.