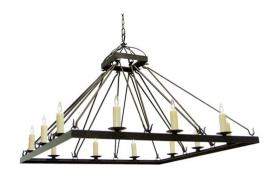

Base Type:: E12 Quantity:: 12 Shape:: B10

Wattage:: 40
Family:: Retreat

Other Metal Finish:: Gilded Tobacco

The Retreat Chandelier reflects a dramatic pyramid style outlined with 12 lvory faux candlelights for a beautiful decorative array of ambient illumination. The rugged geometric frame is embraced by hooked struts to a smaller square shaped hub. The frame and hardware are offered in a warm Gilded Tobacco finish. The overall height ranges from 47 to 82 inches as the chain can be adjusted easily in the field. Faux candlelight colors, metal finishes and chandelier sizes can be customized. UL and cUL listed for dry and damp locations.