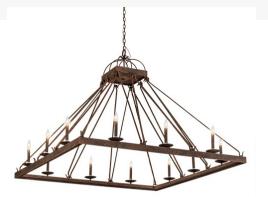

## 60" SQUARE RETREAT 12 LIGHT CHANDELIER | 234209

## **ADDITIONAL INFORMATION**

Dimensions and Weight

Lamping

Other

Base Type:: E12 Quantity:: 12 Shape:: BA9 Wattage:: 60 Family:: <u>Retreat</u>

Availability:: Custom Crafted In Yorkville, New York Please Allow 35 Days Item Minimum Height:: <u>47"</u> Item Maximum Height:: <u>82"</u>

Item Length or Depth:: 85" Depth

Item Width or Depth:: 85" Width Item Weight:: 100 lbs.

Metal Finish:: Distressed Chestnut

Modern geometry melds with the romantic ambient look of candlelight. 12 Complementary faux candlelights project beautiful ambient illumination and are complemented with a Distressed Chestnut finish. Fully adjustable and customizable, the overall height of the pendant can be changed from 47 to 82 inches on site to meet your lighting needs. Faux candlelight colors, metal finishes and chandelier sizes can be customized to satisfy your taste. UL and cUL listed for dry and damp locations.