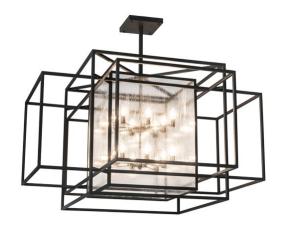

## **60" SQUARE KITZI BOX PENDANT | 176075**

Item Weight:: 110 lbs.
Base Type:: E26

Lens Color:: Clear Seeded Glass

Quantity:: 16 Shape:: F15 Wattage:: 60

Family:: <u>Kitzi Box</u> Metal Finish:: <u>Wrought Iron</u>

A sophisticated architecturally styled fixture is designed with a pizazz that is unique, fresh and stylish. Give your decor an extra edge with this breathtaking fixture, which is highlighted with a solid steel structure that surrounds a Clear Seeded glass lens encasing 16 faux candlelights. The hardware and frame are featured in a handsome Wrought Iron finish. Handmade in our 180,000 square foot manufacturing facility in Yorkville, New York. Available in custom sizes, styles and finishes, as well as dimmable energy efficient lamping options. The fixture is UL and CUL listed for damp and dry locations.