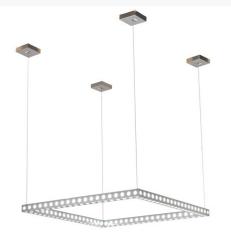

## **60" SQUARE DOTZ PENDANT | 228106**

Base Type:: INTEGRAL
Lens Color:: Statuario Idalight

Lamping

Quantity:: STRIP
Shape:: LED

Wattage:: 55.9 Family:: Dotz

Other

**Metal Finish::** Extreme Chrome

The material is Steel and Idalight. The finish is Extreme Chrome. The diffuser is Statuario Idalight.