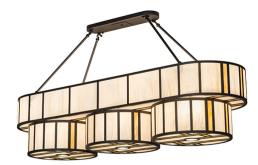

Other Family:: Panorama
Metal Finish:: Wrought Iron

The Panorama Pendant features an updated modern version of a particular traditional design style. took a napkin sketch from the designer based on a stained glass drum pendant and transformed it into a three-drum pendant that maintained a visually pleasing light design, although it requires a heavy fixture with a significant amount of metal structure for support. It is ideal for installation above a dining room table in an impressive Great Room with a low ceiling height. The oblong fixture appears light, shallow, and bright but is more complex than it seems with heavy materials and such a large fixture. The designer [loved and grew up surrounded by this design style, so it was such an honor to design this chandelier. The client joyously expressed that [she lives in a beautiful magazine and is so happy with the results of the chandelier. We gave them a little flare of the traditional in their modern apartment. This unique pendant integrates Travertine Idalight panels with a Creme Carrare Idalight background. The fixture is enhanced with a handsome Wrought Iron frame and hardware. Using a layered lighting approach, Panorama includes 14 inner LED lamps that bring out the beauty of the Idalight and provide gorgeous ambient lighting, while three LED downlights deliver functional illumination on surfaces below. The Panorama Oblong Pendant is featured in our American-made, American-designed, handcrafted Modern Lighting Collection and manufactured in Yorkville, New York. UL and cUL listed for dry and damp locations. Designed by Meghan Laky, an interior designer at BIA Interiors in Manhattan, and featured in their client's apartment in the trendy Dumbo neighborhood in Brooklyn.