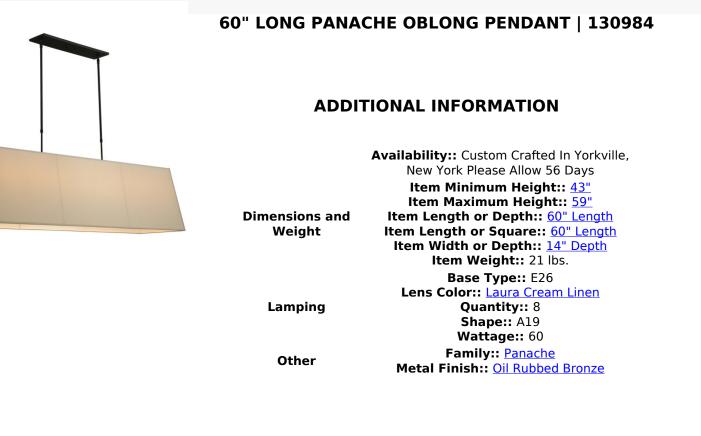

Designed with a rectilinear profile and a classic decorative look, this minimalistic ceiling pendant defines a sophisticated aesthetic. This fixture features a distinctive Cream Linen shade, which is enhanced with Oil Rubbed Bronze finished hardware. This pendant is ideal for illuminating kitchen islands, bars, billiard and dining tables, and counters from Amherst, Massachusetts, to Richmond, Virginia, to St. Paul, Minnesota. The overall height ranges from 43 to 59 inches as the suspension rods can be adjusted in the field. The Panache Oblong Pendant is included in our American-made, American-designed, handcrafted Contemporary Collection. UL and cUL listed for dry and damp locations; however, we do not recommend installing it in spaces that experience a large amount of moisture due to the fabric shade.