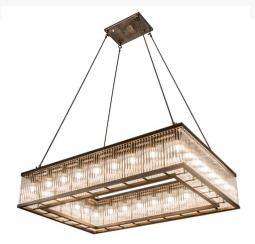

## **60" LONG MARQUEE OBLONG PENDANT | 192928**

Item Weight:: 120 lbs.
Base Type:: E26

Lamping

Lens Color:: Crystal Idalight
Quantity:: 28

Shape:: T10 Wattage:: 40

Other

Family:: Marquee
Metal Finish:: Antique Copper

Add drama and sophistication paired with distinctive lighting and quality. Marquee is a unique pendant featuring fluted Crystal Idalight that is complemented with trim and hardware offered in an Antique Copper finish. This oblong pendant is ideal for illuminating billiard and dining tables, islands, counters, and bars. Handmade by highly skilled artisans in our 180,000 square foot manufacturing facility in the USA, this stunning pendant is offered in custom sizes, styles and finishes, as well as dimmable energy efficient lamping options such as LED. The 60-inch long pendant is UL and cUL listed for damp and dry locations.