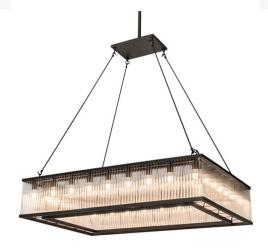

## **60" LONG MARQUEE OBLONG PENDANT | 164300**

Item Width or Depth:: 40" Depth
Item Weight:: 140 lbs.

Base Type:: E26
Lens Color:: <u>Crystal Idalight</u>
Quantity:: 28

Shape:: T10 Wattage:: 40 Family:: Marquee

Other Metal Finish:: Oil Rubbed Bronze

Add drama and sophistication paired with distinctive lighting and quality. Marquee is a unique pendant featuring fluted Crystal Idalight that is complemented with trim and hardware offered in an Oil Rubbed Bronze finish. Handmade in the USA, this pendant is offered in custom sizes, styles and finishes, as well as dimmable energy efficient lamping options. UL and cUL listed for damp and dry locations.