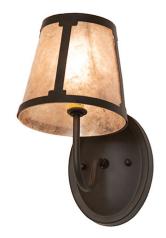

## **6" WIDE TALMONT WALL SCONCE | 282175**

Base Type:: E12
Lens Color:: Silver Mica
Lamping Quantity:: 1

Shape:: BA9
Wattage:: 7 LED
Family:: Talmont

Other Metal Finish:: Oil Rubbed Bronze

You can elevate your space with this stunning curvaceous wall sconce. Talmont features a sleek Silver Mica shade, which is perched on an Ivory faux candlelight. The wall fixture is enhanced with a curved arm and a round backplate featured in an Oil Rubbed Bronze finish. The mica shade offers a classic, tapered design that renders a handsome look and beautiful ambient illumination. This wall luminaire is ideal for use in hallways, dining areas, and living spaces in residential and hospitality settings. The Talmont Wall Sconce is part of our American-made, American-designed, handcrafted Transitional Lighting Collection, and is manufactured in Yorkville, New York. UL and cUL listed for dry and damp locations.