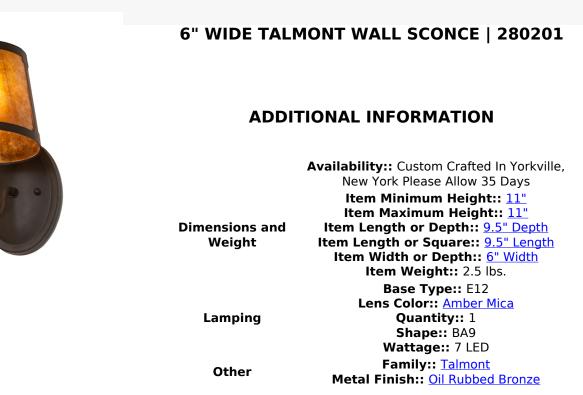

You can elevate your space with this stunning curvaceous wall sconce. Talmont features a sleek Amber Mica shade, which is perched on an Ivory faux candlelight. The minimalist wall fixture is enhanced with a curved arm and a round backplate, both featured in an Oil Rubbed Bronze finish. The mica shade offers a classic, tapered design that renders a handsome look and beautiful ambient illumination. This wall luminaire is ideal for use in hallways, dining areas, and living spaces in residential and hospitality settings. The Talmont Wall Sconce is included in our American-made, American-designed, handcrafted Transitional Lighting Collection and is manufactured in Yorkville, New York. UL and cUL listed for dry and damp locations.