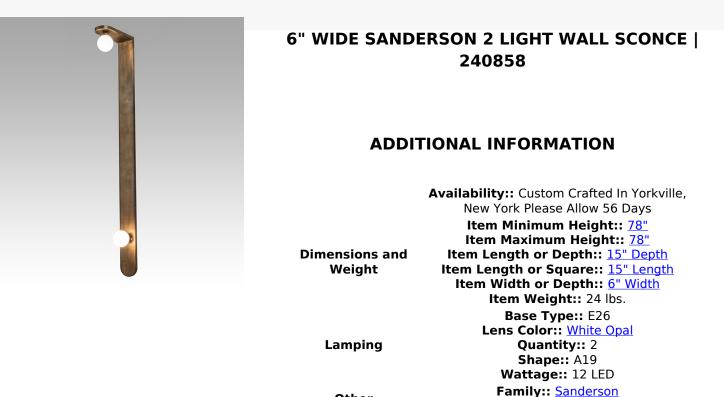

A dramatic and decorative illuminating accent for homes, restaurants, retail spaces, and other commercial environments. The Sanderson wall sconce offers a minimalist design featuring two White Opal Glass diffusers on a stunning Antigue Copper-finished, louver-textured frame. This contemporary piece combines form and function, featuring a minimalist approach with restoration-style form. This wall fixture can be flanked on both sides of a mirror as a vanity light or placed in a hallway or entryway as a wall sconce. The Sanderson Wall Sconce is included in our American-made, American-designed, handcrafted Industrial Lighting Collection, manufactured in Yorkville, New York. It is UL and cUL listed for dry and damp locations.