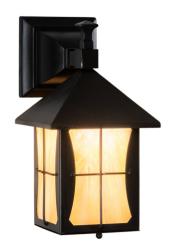

Item Weight:: 4.5 lbs.
Base Type:: E26

Lens Color:: Beige Iridescent Glass

Lamping Quantity:: 1
Shape:: A19
Wattage:: 60

Other Family:: Pelham Manor
Metal Finish:: Craftsman Brown

Designed to replicate an antique look of originals that would highlight the walls of English Tudors and manors, Pelham Manor offers a distinctive upscale rustic look that combines Beige Iridescent art glass panels and brass frames with a Craftsman Brown finish. This distinguished wall fixture was handcrafted by the skillful hands of artisans in the Yorkville, New York manufacturing facilities. Wall mounting backplate is 5" square.