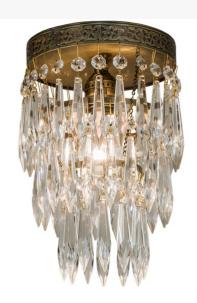

## 6" WIDE FINNIMORE CRYSTAL FLUSHMOUNT | 151126

## **ADDITIONAL INFORMATION**

**Availability::** Custom Crafted In Yorkville, New York Please Allow 35 Days

Dimensions and Weight Utem Waximum Height:: 9.5"

Item Maximum Height:: 9.5"

Item Length or Square:: 6" Length

Item Width or Depth:: 6" Width

Item Weight:: 3 lbs.
Base Type:: E26

Lens Color:: Crystals

Lamping
Quantity:: 1
Shape:: A15

Wattage:: 60
Family:: Finnimore
Metal Finish:: Antique Brass

This vintage item has been re-created, redesigned and re-engineered from a cherished, original fixture. artisans re-built this piece as a brand-new reproduction utilizing modern technologies and materials with old world craftsmanship in our manufacturing facility in the USA