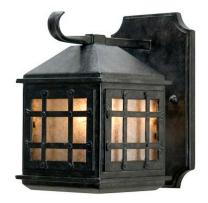

## **6" WIDE DUMAS WALL SCONCE | 146488**

Other

Classic elegance meets a refined distinctive look with this interior/exterior wall sconce. The handsome fixture features a stunning windowpane design with an Old World Craftsman style that highlights a Silver Mica diffuser. The wall fixture is enhanced with a stunning Smoke finish. The Dumas Wall Sconce is Domestically manufactured in our 180,000 square foot facility in Yorkville, New York. Customize diffuser colors, metal finishes and fixture sizes to suit your taste. UL listed and cUL listed for dry, damp and wet locations.