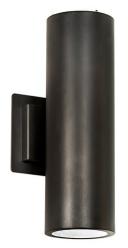

## **6" WIDE CILINDRO COSMO WALL SCONCE | 229319**

## **ADDITIONAL INFORMATION**

**Availability::** Custom Crafted In Yorkville, New York Please Allow 42 Days

Item Minimum Height:: 16"
Item Maximum Height:: 16"
Item Length or Depth:: 7.5" Depth
Item Length or Square:: 7.5" Length

Item Width or Depth:: 6" Width
Item Weight:: 6.5 lbs.

Base Type:: E26
Lens Color:: Crystal Idalight
Lamping Quantity:: 2

Shape:: MR16 Wattage:: 3 LED Family:: <u>Cilindro</u>

Other Metal Finish:: Craftsman Brown

The material is Brass and Idalight. The finish is Craftsman Brown. The diffuser is Crystal Idalight.

**Dimensions and** 

Weight