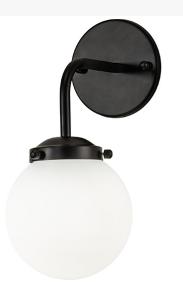

## 6" WIDE BOLA WALL SCONCE | 249727

A curvaceous, stylish wall sconce. Bold, eye-catching appeal integrates a classic White Art Glass Orb shade complemented with a curved arm and handsome round wallplate in a Matte Black finish. The Bola Wall Sconce is included in the American-

with a curved arm and handsome round wallplate in a Matte Black finish. The Bola Wall Sconce is include designed, handcrafted Modern Lighting Collection. UL & cUL listed for dry and damp locations.