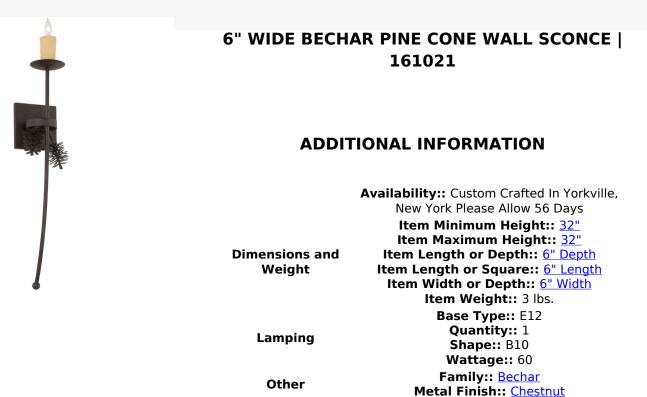

A rich, handsome styling greets a distinctive sophisticated look. A Faux Ivory candlelight is perched atop of a custom tailored bobeche accented with a long slender decorative stem embellished with two stunning pinecones and a ball point accent for a high level of aesthetic appeal. A handsome square backplate is complemented with a curved band. Stunning Solid Steel hardware is hand forged and hand finished in a Chestnut hue. Ideal for hallways, foyers and other spaces in homes, restaurants, pubs, hotels and other fine interiors, the fixture is custom crafted by our artisans in our manufacturing facility in Yorkville, New York.Custom sizes, designs, colors and dimmable energy efficient lamping options are available.